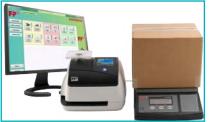

#### **MORE FLEXIBILITY**

PostBase Mini connects easily to an external scale via free RemoteOne software, greatly expanding the ability to handle large package shipping\*

\*Shipping Note: PostBase Mini will print shipping postage at Retail rates. For an all-inclusive solution with Commercial Base Pricing, check our FP's PostBase 30,45,65,85 meters with MailOne 2.0 software to print IMPB-compliant 4"x6" shipping labels.