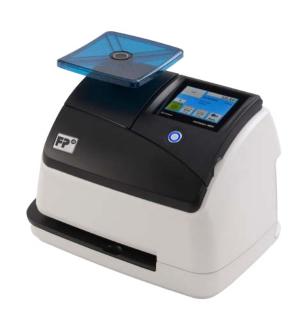

## **ECONOMICAL MEETS BEST-IN-CLASS TECHNOLOGY**

Introducing the FP PostBase Mini, the perfect compact mailing system for small businesses. Enjoy smooth, reliable postage imprinting at up to 17 letters per minute. You won't find a quieter, simpler meter in its class. Learn how PostBase Mini can benefit you.

### **EASY TO USE FEATURES**

The hassle of downloading postage and rates is over! The PostBase Mini connects to the Internet (via LAN) for quick and easy postage downloads and electronic rate change updates. The first-of-its-kind color touch screen makes navigation simple and easy!