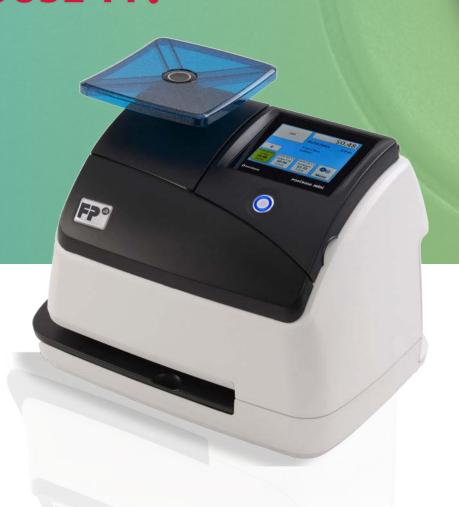

## **ECONOMICAL MEETS BEST-IN-CLASS TECHNOLOGY**

Introducing the FP PostBase Mini, the perfect compact mailing system for small businesses. Enjoy smooth, reliable postage imprinting at up to 17 letters per minute. You won't find a quieter, simpler meter in its class. Learn how PostBase Mini can benefit you.

### **EASY TO USE FEATURES**

The hassle of downloading postage and rates is over! The PostBase Mini connects to the Internet (via LAN) for quick and easy postage downloads and electronic rate change updates. The first-of-its-kind color touch screen makes navigation simple and easy!